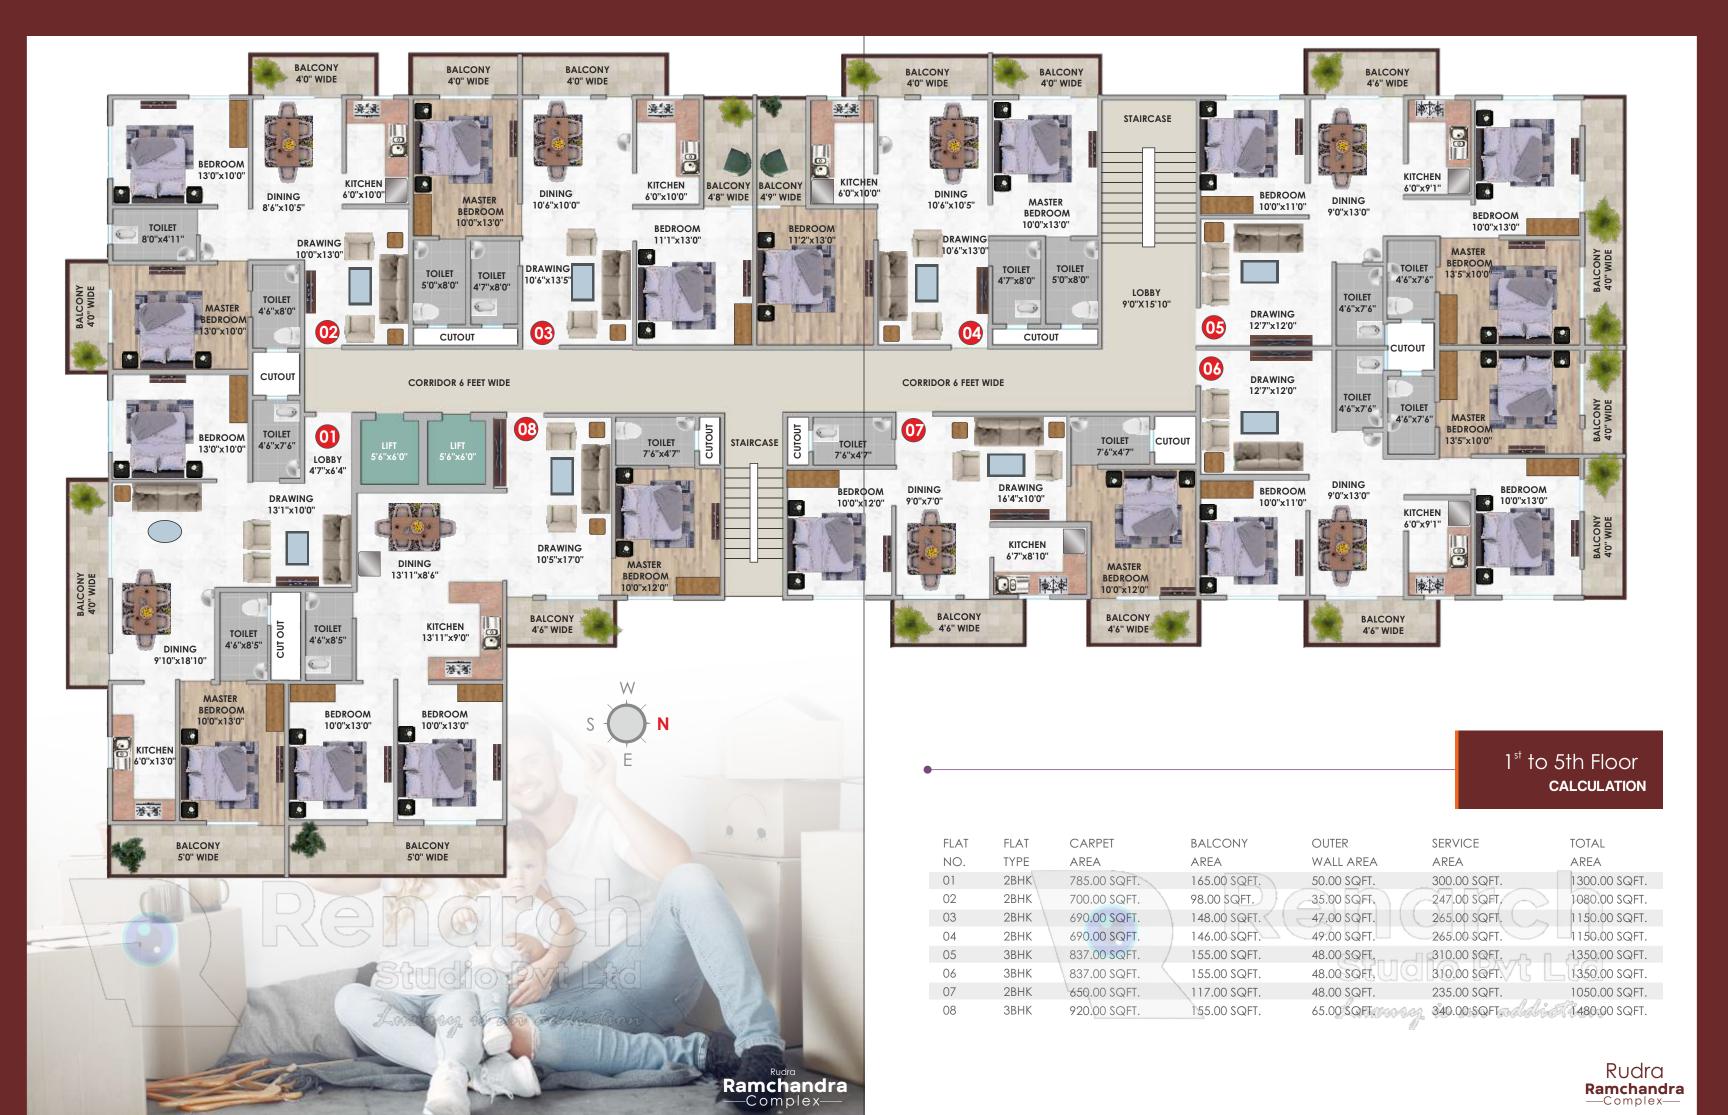

onceptual and not a legal offering, All the building plans, Layout, specification, amenities, etc. area tentative and subject to variation and modifications may be decided by the architect/

company. Accessories shown in the layout plan of the brochure are meant for design purpose and not a legal offering, Company reserves all the rights to change and modify without prior notice.



RERA APPROVED: BRERAP00178-7/06/R-1529/2023



At Danapur, Patna (Bihar)







# World of Goodness, Clubbed Together

## Your personal paradise

Sure to pamper, indulge and inspire your soul - with an abundance of indoor amenities

- 1. Entrance Gate
- 2. Drop Off
- 3. Common Terrace
- 4. Top Common Terrace
- 5. Common Terrace
- 6. Top Common Terrace
- 7. Driveway
- 8. Road



PROJECT BY: RUDRA CONSTRUCTIONS





Rudra Ramchandra

#### STRUCTURE

R.C.C. Framed structure with Earthquake resistance.

# **SPECIFICATIONS**Amenities, Facilities of the Apartment

#### THE POLITICAL PROPERTY WITH Earling Called Four

SUPER STRUCTURE

1st Class Brick work in cement sand Mortar.

#### FLOORING

Vitrified Tile of johnson/Kajaria/Somany/Asian, Nitco or any other branded company inside the flat and lobby.

#### DOOR & WINDOW

Chowkhat of Door of salwood. Door Shutter will be of Flush Door laminated, Fully Glazed windown will be UPVC Frame.

#### KITCHEN

Slabs of well finishded Granite Stone with Stainless Steel Sink, Glaze Tiles of AGL / Kajariya / Orient / johnson / Somany dado wall up to 2' height over counter. Three Power Plug will provided in Kitchen.

#### BATHROOM

White color Ceramic Sanitary ware