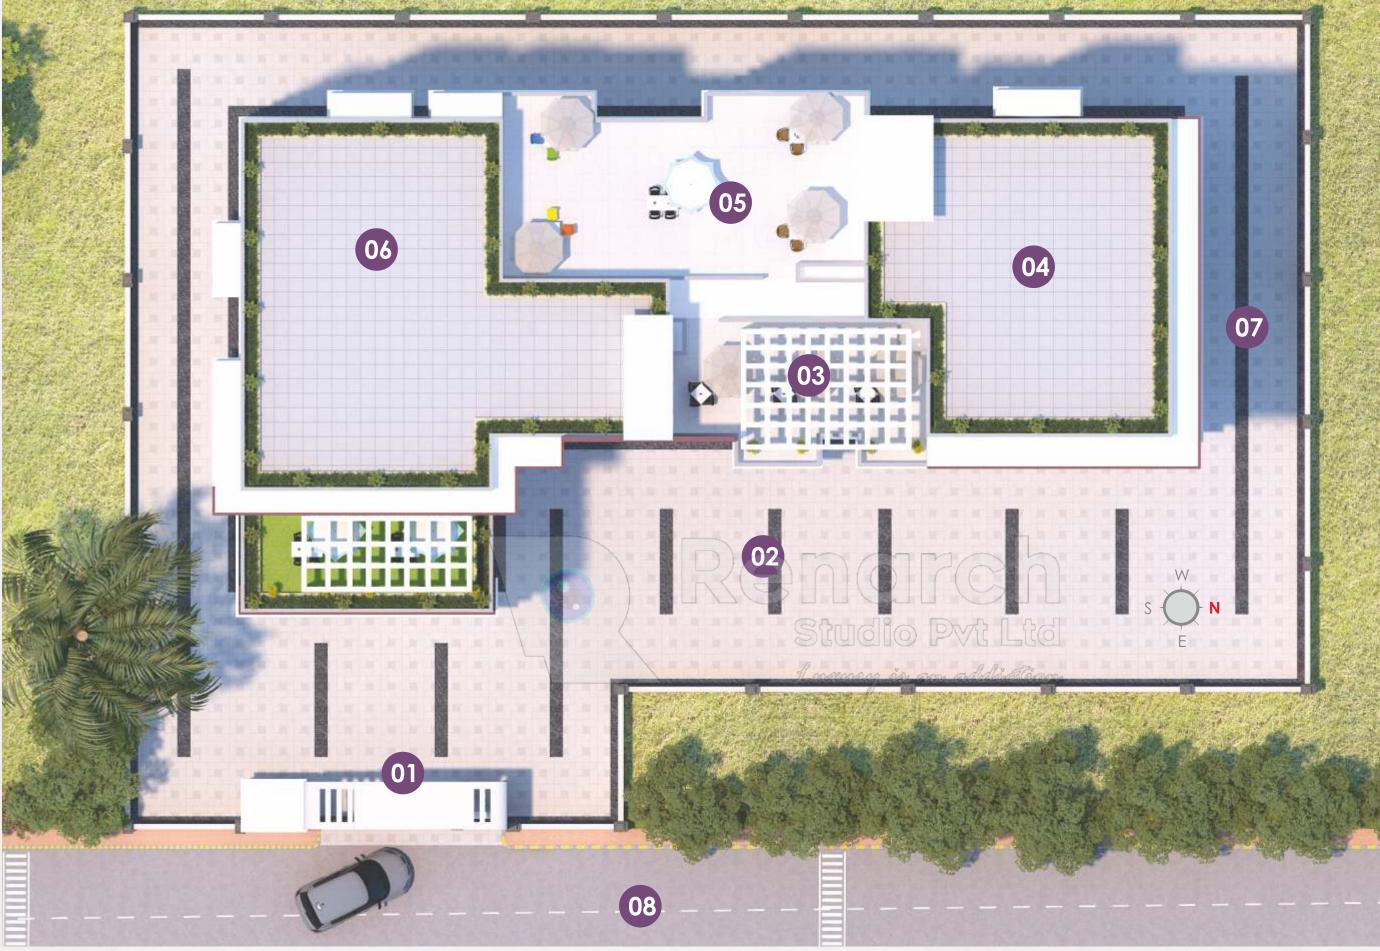

## Your personal paradise

Sure to pamper, indulge and inspire your soul - with an abundance of indoor amenities

- 1. Entrance Gate
- 2. Drop Off
- 3. Common Terrace
- 4. Top Common Terrace
- 5. Common Terrace
- 6. Top Common Terrace
- 7. Driveway
- 8. Road