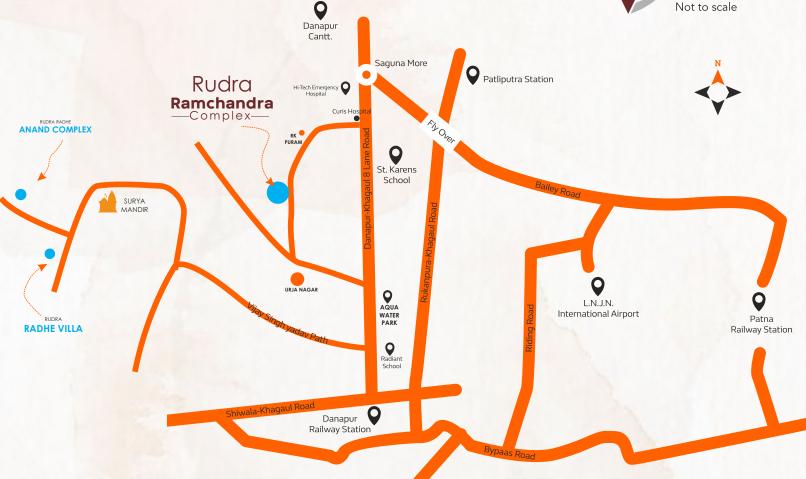

# Location of Project addiction

• Danapur Railway Station : 1 KM. Connected by 8 Lane Road

Danapur Cant. : 2 KM.
Radiant School : 0.3 KM.
DAV & St. Karen's School : 0.5 KM.
Saguna More : 1.5 KM.

Patna Junction : 11 KM.
Air Port : 7 KM.
IGIMS & Paras Hospital : 5 KM.

: 1 KM.

Metro Line