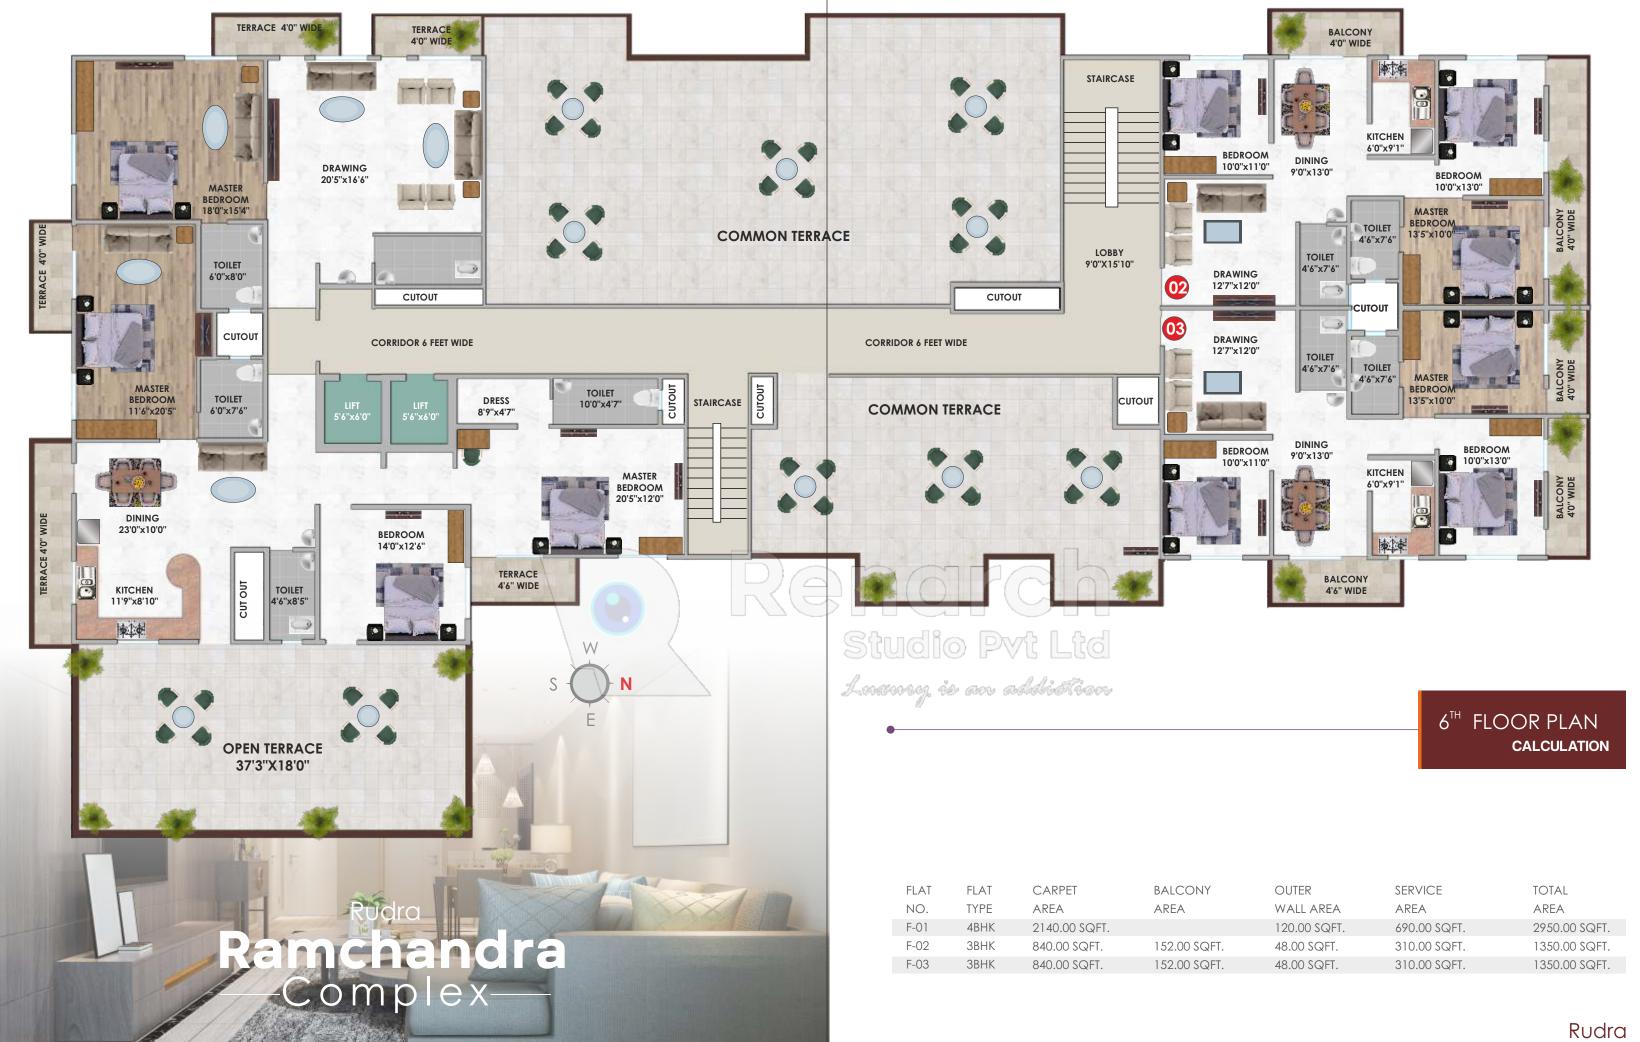

ceptual and not a legal offering, All the building plans, Layout, specification, amenities, etc. area tentative and subject to variation and modifications may be decided by the architect/

company. Accessories shown in the layout plan of the brochure are meant for design purpose and not a legal offering, Company reserves all the rights to change and modify without prior notice.



RERA APPROVED: BRERAP00178-7/06/R-1529/2023



At Danapur, Patna (Bihar)







# World of Goodness, Clubbed Together

## Your personal paradise

Sure to pamper, indulge and inspire your soul - with an abundance of indoor amenities

- 1. Entrance Gate
- 2. Drop Off
- 3. Common Terrace
- 4. Top Common Terrace
- 5. Common Terrace
- 6. Top Common Terrace
- 7. Driveway
- 8. Road



PROJECT BY: RUDRA CONSTRUCTIONS





Rudra Ramchandra

#### STRUCTURE

R.C.C. Framed structure with Earthquake resistance.

# **SPECIFICATIONS**Amenities, Facilities of the Apartment

#### THE POLITICAL PROPERTY WITH Earling Called Four

SUPER STRUCTURE

1st Class Brick work in cement sand Mortar.

#### FLOORING

Vitrified Tile of johnson/Kajaria/Somany/Asian, Nitco or any other branded company inside the flat and lobby.

#### DOOR & WINDOW

Chowkhat of Door of salwood. Door Shutter will be of Flush Door laminated, Fully Glazed windown will be UPVC Frame.

#### KITCHEN

Slabs of well finishded Granite Stone with Stainless Steel Sink, Glaze Tiles of AGL / Kajariya / Orient / johnson / Somany dado wall up to 2' height over counter. Three Power Plug will provided in Kitchen.

#### BATHROOM

White color Ceramic Sanitary ware pr